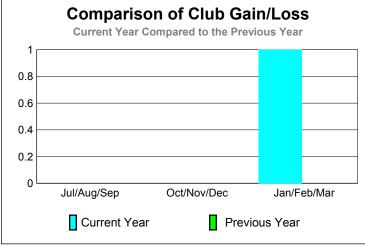

GMT: JOHN F WALKER Location: NEBRASKA GMT CA: 1

|             | <u>Club</u> Results<br>2009-2010 |                               |                                   |                                  | <u>Clubs</u><br>2008-2009        |
|-------------|----------------------------------|-------------------------------|-----------------------------------|----------------------------------|----------------------------------|
| Month       | New<br>Club<br><u>Goal</u>       | Actual<br>New<br><u>Clubs</u> | Actual<br>Dropped<br><u>Clubs</u> | Gain/<br>Loss of<br><u>Clubs</u> | Gain/<br>Loss of<br><u>Clubs</u> |
| Jul/Aug/Sep | 1                                | 0                             | 0                                 | 0                                | 0                                |
| Oct/Nov/Dec | 0                                | 0                             | 0                                 | 0                                | 0                                |
| Jan/Feb/Mar | 0                                | 1                             | 0                                 | 1                                | 0                                |
| Totals      | 1                                | 1                             | 0                                 | 1                                | 0                                |