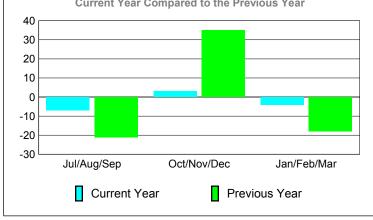

GMT: JOHN F WALKER Location: NEBRASKA GMT CA: 1

|             | <u>Club</u> Results<br>2009-2010 |                               |                                   |                                  | <u>Clubs</u><br>2008-2009        |
|-------------|----------------------------------|-------------------------------|-----------------------------------|----------------------------------|----------------------------------|
| Month       | New<br>Club<br><u>Goal</u>       | Actual<br>New<br><u>Clubs</u> | Actual<br>Dropped<br><u>Clubs</u> | Gain/<br>Loss of<br><u>Clubs</u> | Gain/<br>Loss of<br><u>Clubs</u> |
| Jul/Aug/Sep | 1                                | 0                             | 0                                 | 0                                | 0                                |
| Oct/Nov/Dec | 0                                | 0                             | 0                                 | 0                                | 0                                |
| Jan/Feb/Mar | 0                                | 1                             | 0                                 | 1                                | 0                                |
| Totals      | 1                                | 1                             | 0                                 | 1                                | 0                                |