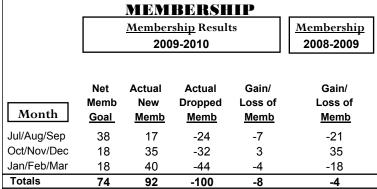

|
| Jul/Aug/Sep | 1                                | 0                             | 0                                 | 0                                | 0                                |
| Oct/Nov/Dec | 0                                | 0                             | 0                                 | 0                                | 0                                |
| Jan/Feb/Mar | 0                                | 1                             | 0                                 | 1                                | 0                                |
| Totals      | 1                                | 1                             | 0                                 | 1                                | 0                                |





## YTD Status Quo Clubs 2009-2010









## Gender Comparison 2009-2010