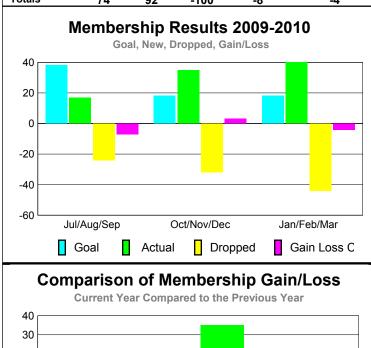

GMT: JOHN F WALKER Location: NEBRASKA GMT CA: 1

|             | <u>Club</u> Results<br>2009-2010 |                               |                                   |                                  | <u>Clubs</u><br>2008-2009        |
|-------------|----------------------------------|-------------------------------|-----------------------------------|----------------------------------|----------------------------------|
| Month       | New<br>Club<br><u>Goal</u>       | Actual<br>New<br><u>Clubs</u> | Actual<br>Dropped<br><u>Clubs</u> | Gain/<br>Loss of<br><u>Clubs</u> | Gain/<br>Loss of<br><u>Clubs</u> |
| Jul/Aug/Sep | 1                                | 0                             | 0                                 | 0                                | 0                                |
| Oct/Nov/Dec | 0                                | 0                             | 0                                 | 0                                | 0                                |
| Jan/Feb/Mar | 0                                | 1                             | 0                                 | 1                                | 0                                |
| Totals      | 1                                | 1                             | 0                                 | 1                                | 0                                |