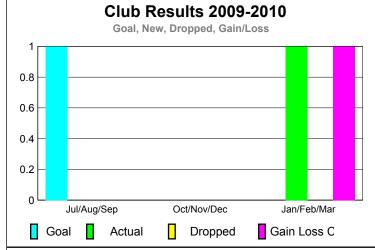

GMT: JOHN F WALKER Location: NEBRASKA GMT CA: 1

|             | <u>Club</u> Results<br>2009-2010 |                               |                                   |                                  | <u>Clubs</u><br>2008-2009        |
|-------------|----------------------------------|-------------------------------|-----------------------------------|----------------------------------|----------------------------------|
| Month       | New<br>Club<br><u>Goal</u>       | Actual<br>New<br><u>Clubs</u> | Actual<br>Dropped<br><u>Clubs</u> | Gain/<br>Loss of<br><u>Clubs</u> | Gain/<br>Loss of<br><u>Clubs</u> |
| Jul/Aug/Sep | 1                                | 0                             | 0                                 | 0                                | 0                                |
| Oct/Nov/Dec | 0                                | 0                             | 0                                 | 0                                | 0                                |
| Jan/Feb/Mar | 0                                | 1                             | 0                                 | 1                                | 0                                |
| Totals      | 1                                | 1                             | 0                                 | 1                                | 0                                |