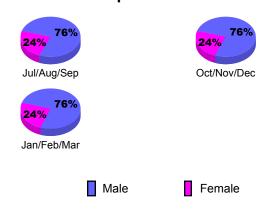

| 0                             | 0                                 | 0                                | 0                                |
| Oct/Nov/Dec | 0                                | 0                             | 0                                 | 0                                | 0                                |
| Jan/Feb/Mar | 0                                | 1                             | 0                                 | 1                                | 0                                |
| Totals      | 1                                | 1                             | 0                                 | 1                                | 0                                |





## YTD Status Quo Clubs 2009-2010









## Gender Comparison 2009-2010